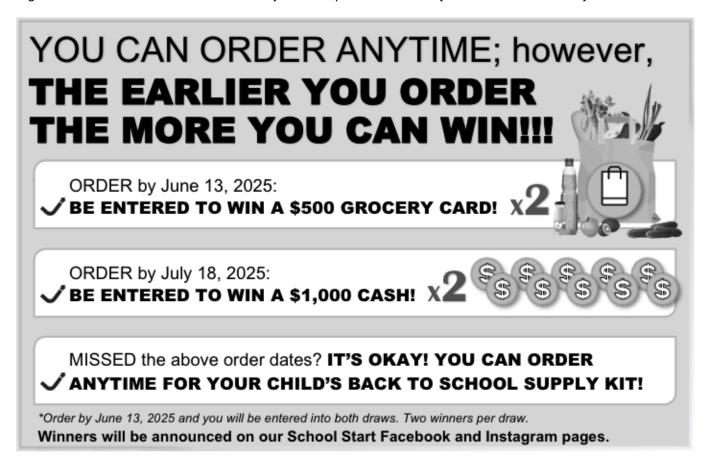

## Dear Parents/Guardians:

Your teachers at Avondale School are excited to offer the opportunity to purchase quality standardized school supplies through School Start for the 2025/2026 school year. This process will save you both time and money.