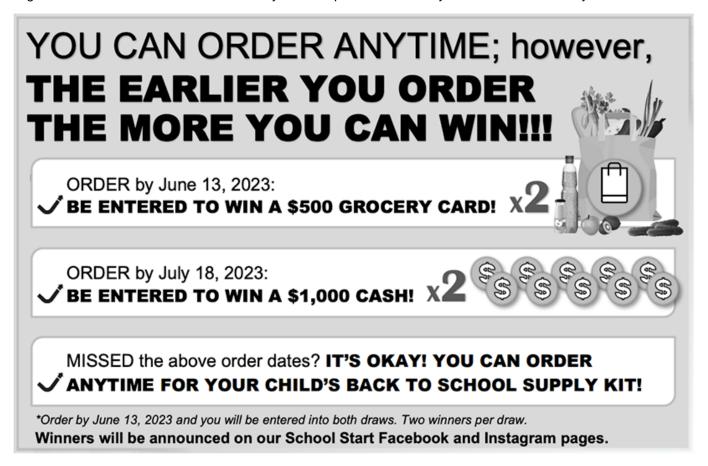

### Dear Parents/Guardians:

Your teachers at Avondale School are excited to offer the opportunity to purchase quality standardized school supplies through School Start for the 2023/2024 school year. This process will save you both time and money.