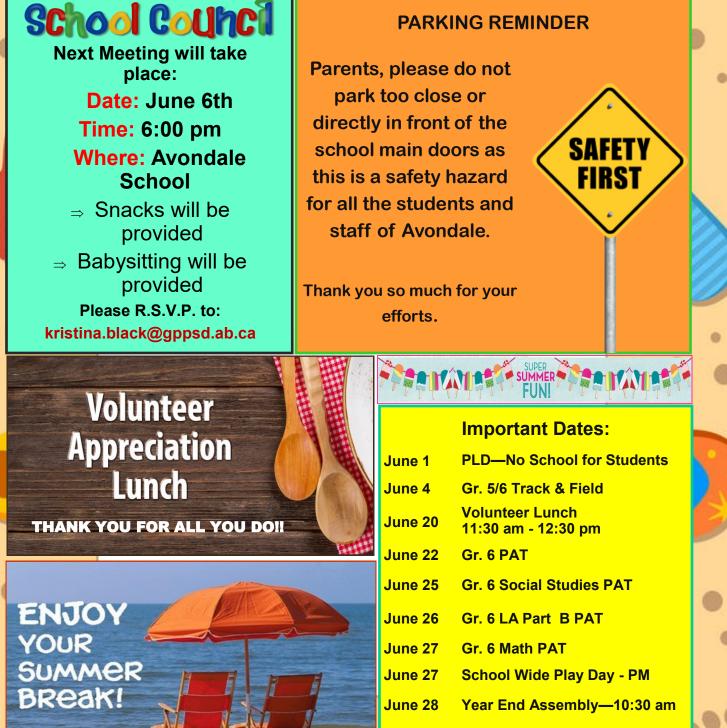

## **AVONDALE SCHOOL**

### **MONTHLY NEWSLETTER**

Avondale School Newsletter

June 2018

June 28 Last Day of School for Students Summer Holidays!!

Sept. 4 First Day Back to School

Welcome to Avondale!

**JUNE 16<sup>TH</sup>, 2018** 

### **GP Sport Council - Try it Day**

A day for kids ages 6 - 12 years to explore a sport for free on **June 16, 2018**. Registration open May 17, 2018

Information can be found HERE

**GP Sport Council - Summer Sport Camps Listing** 

Information on Summer Sports Camps HERE

Summer Camp Information Summer Camp 12 - 15 Year Olds Information HERE

Summer Camp 8-11 Year Olds - Information HERE

### K-4 Draft Provincial Curriculum Development Spring 2018 Parent/Guardian Information Sessions

Alberta Education and the Alberta School Councils' Association (ASCA) are working with the Association of Independent Schools and Colleges in Alberta (AISCA), Fédération des parents francophones de l'Alberta (FPFA) and the Alberta Regional Professional Development Consortia (ARPDC) to gather parent and guardian feedback on the Draft K-4 provincial curriculum.

Two sessions will be held in Grande Prairie on Wednesday, June 13, 2018 at the Grande Prairie Public School District Central Office:

10127 – 102 Avenue, Grande Prairie, Alberta

Downstairs in the Board Room.

One session is being held from 1:00 p.m. to 2:30 p.m., and another from 6:30 p.m. to 8:00 p.m.

All interested parents pre-register using this link:

**Click Here to Register** 

**Kids Summer Camps Overnight Camps Grade 4-12** Day Camps Grade 1-3

# Avondale Pancake Breakfast

For: Grades 5 & 6 When: Monday, June 4th Where: Legion Field (near Composite High School)

**Avondale School Wide Play Day!** When: Wednesday, June 27th Where: Avondale \*In the afternoon.